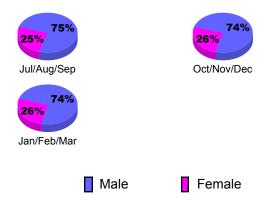

| Gain/       | Gain/       |  |  |  |  |
|                   | Memb        | New            | Dropped           | Loss of     | Loss of     |  |  |  |  |
| Month             | <u>Goal</u> | <u>Memb</u>    | <u>Memb</u>       | <u>Memb</u> | <u>Memb</u> |  |  |  |  |
| Jul/Aug/Sep       | -5          | 45             | -39               | 6           | -27         |  |  |  |  |
| Oct/Nov/Dec       | 15          | 30             | -18               | 12          | 15          |  |  |  |  |
| Jan/Feb/Mar       | 15          | 26             | -27               | -1          | 25          |  |  |  |  |
| Totals            | 25          | 101            | -84               | 17          | 13          |  |  |  |  |



## **Gender Comparison 2010-2011**

Oct/Nov/Dec

Jan/Feb/Mar

Previous Year