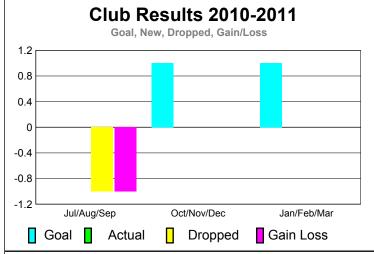

## 2010-2011 GMT Reports for District (or Undistricted) District 16 D

10

-10

-20 -30

Jul/Aug/Sep

Current Year

GMT: ED J LECIUS Location: NEW JERSEY GMT CA: 1

|             |                            | <u>Club</u><br><b>201</b>     |                                   | <u>Clubs</u><br>2009-2010        |                                  |
|-------------|----------------------------|-------------------------------|-----------------------------------|----------------------------------|----------------------------------|
| Month       | New<br>Club<br><u>Goal</u> | Actual<br>New<br><u>Clubs</u> | Actual<br>Dropped<br><u>Clubs</u> | Gain/<br>Loss of<br><u>Clubs</u> | Gain/<br>Loss of<br><u>Clubs</u> |
| Jul/Aug/Sep | 0                          | 0                             | -1                                | -1                               | -1                               |
| Oct/Nov/Dec | 1                          | 0                             | 0                                 | 0                                | 1                                |
| Jan/Feb/Mar | 1                          | 0                             | 0                                 | 0                                | 1                                |
| Totals      | 2                          | 0                             | <u>-1</u>                         | -1                               | 1                                |