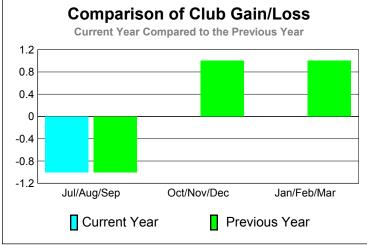

## 2010-2011 GMT Reports for District (or Undistricted) District 16 D

10

-10

-20 -30

Jul/Aug/Sep

Current Year

GMT: ED J LECIUS Location: NEW JERSEY GMT CA: 1

|             |                            | <u>Club</u><br><b>201</b>     |                                   | <u>Clubs</u><br>2009-2010        |                                  |
|-------------|----------------------------|-------------------------------|-----------------------------------|----------------------------------|----------------------------------|
| Month       | New<br>Club<br><u>Goal</u> | Actual<br>New<br><u>Clubs</u> | Actual<br>Dropped<br><u>Clubs</u> | Gain/<br>Loss of<br><u>Clubs</u> | Gain/<br>Loss of<br><u>Clubs</u> |
| Jul/Aug/Sep | 0                          | 0                             | -1                                | -1                               | -1                               |
| Oct/Nov/Dec | 1                          | 0                             | 0                                 | 0                                | 1                                |
| Jan/Feb/Mar | 1                          | 0                             | 0                                 | 0                                | 1                                |
| Totals      | 2                          | 0                             | <u>-1</u>                         | -1                               | 1                                |