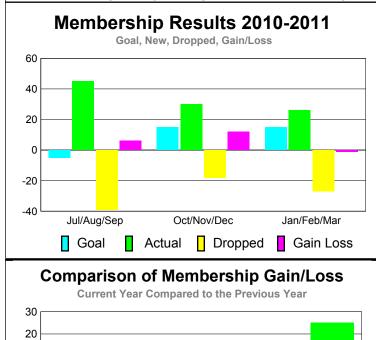

## YTD Status Quo Clubs 2010-2011

Status Quo Clubs Compared to Status Quo Members

6
4
2
0
-2
-4
-6

Jul/Aug/Sep Oct/Nov/Dec Jan/Feb/Mar

Status Quo Clubs Total Status Quo Members

| <u>MEMBERSHIP</u> |             |                |                   |             |             |  |  |  |  |
|-------------------|-------------|----------------|-------------------|-------------|-------------|--|--|--|--|
|                   | <u>N</u>    | <u> Aember</u> | <u>Membership</u> |             |             |  |  |  |  |
|                   |             | 201            | 2009-2010         |             |             |  |  |  |  |
|                   |             |                | ·                 |             |             |  |  |  |  |
|                   | Net         | Actual         | Actual            | Gain/       | Gain/       |  |  |  |  |
|                   | Memb        | New            | Dropped           | Loss of     | Loss of     |  |  |  |  |
| Month             | <u>Goal</u> | <u>Memb</u>    | <u>Memb</u>       | <u>Memb</u> | <u>Memb</u> |  |  |  |  |
| Jul/Aug/Sep       | -5          | 45             | -39               | 6           | -27         |  |  |  |  |
| Oct/Nov/Dec       | 15          | 30             | -18               | 12          | 15          |  |  |  |  |
| Jan/Feb/Mar       | 15          | 26             | -27               | -1          | 25          |  |  |  |  |
| Totals            | 25          | 101            | -84               | 17          | 13          |  |  |  |  |